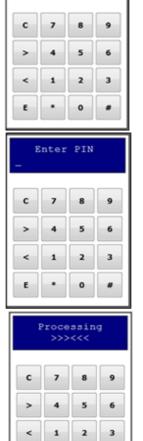

Step 1: Key Hash - '#'

Step 2: Display message will change to

- 'Enter ID'

Key your four digit 'Membership Number' followed by '#' e.g. '4321#'

Step 3: Display will message - 'Enter PIN'

Key your four digit PIN Number followed by # e.g. '5432#'

Step 4: Display will message - 'Enter Socket"

Key Socket Number plugged into followed by # e.g. '69#'

Display will message - 'Processing'

after which a message show display 'On',

Other possible message:

'Socket Unplugged' check correct socket number and repeat process.

'Communication Failure' Contact SYC Office

Step 5: Check Balance

When you are plugged in and socket activated, inputting your Pin followed by \* e.g. '7440\*' will reveal current account balance

Enter ID